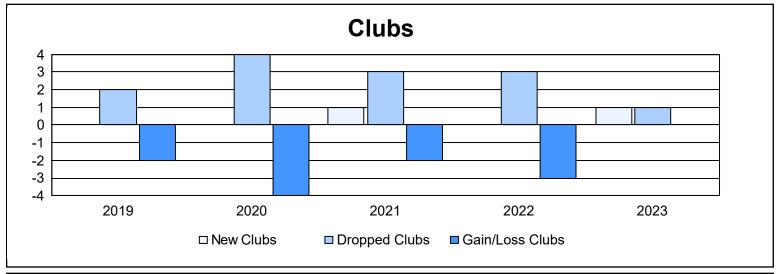

| Year      | New<br>Clubs | Dropped<br>Clubs | Gain/<br>Loss<br>Clubs | New<br>Members | Charter<br>Members | Reinstate<br>Members | Transfer<br>Members | Total<br>Member<br>Added | Total<br>Members<br>Dropped | Gain/<br>Loss<br>Members |
|-----------|--------------|------------------|------------------------|----------------|--------------------|----------------------|---------------------|--------------------------|-----------------------------|--------------------------|
| 2018-2019 | 0            | 2                | -2                     | 83             | 2                  | 12                   | 3                   | 100                      | 213                         | -113                     |
| 2019-2020 | 0            | 4                | -4                     | 92             | 8                  | 14                   | 12                  | 126                      | 214                         | -88                      |
| 2020-2021 | 1            | 3                | -2                     | 54             | 24                 | 15                   | 8                   | 101                      | 159                         | -58                      |
| 2021-2022 | 0            | 3                | -3                     | 151            | 0                  | 4                    | 2                   | 157                      | 232                         | -75                      |
| 2022-2023 | 1            | 1                | 0                      | 157            | 41                 | 4                    | 12                  | 214                      | 141                         | 73                       |
| Average   | 0            | 3                | -2                     | 107            | 15                 | 10                   | 7                   | 140                      | 192                         | -52                      |