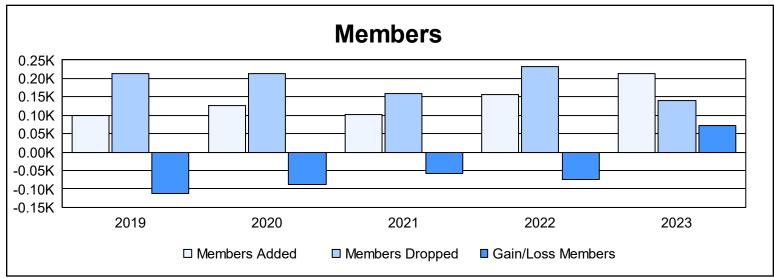

| Year      | New<br>Clubs | Dropped<br>Clubs | Gain/<br>Loss<br>Clubs | New<br>Members | Charter<br>Members | Reinstate<br>Members | Transfer<br>Members | Total<br>Member<br>Added | Total<br>Members<br>Dropped | Gain/<br>Loss<br>Members |
|-----------|--------------|------------------|------------------------|----------------|--------------------|----------------------|---------------------|--------------------------|-----------------------------|--------------------------|
| 2018-2019 | 0            | 2                | -2                     | 83             | 2                  | 12                   | 3                   | 100                      | 213                         | -113                     |
| 2019-2020 | 0            | 4                | -4                     | 92             | 8                  | 14                   | 12                  | 126                      | 214                         | -88                      |
| 2020-2021 | 1            | 3                | -2                     | 54             | 24                 | 15                   | 8                   | 101                      | 159                         | -58                      |
| 2021-2022 | 0            | 3                | -3                     | 151            | 0                  | 4                    | 2                   | 157                      | 232                         | -75                      |
| 2022-2023 | 1            | 1                | 0                      | 157            | 41                 | 4                    | 12                  | 214                      | 141                         | 73                       |
| Average   | 0            | 3                | -2                     | 107            | 15                 | 10                   | 7                   | 140                      | 192                         | -52                      |